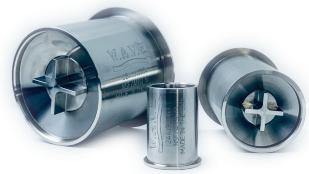

## The WAVE Valve

## 3-in-1 Water Efficiency Valve

- Compressible Flow Valve. Compresses the accumulated air in the water line, reducing the volume of air prior to flowing through the water meter. The result is up to 30% savings on water usage and sewer costs
- Adjustable Pressure-Regulating Valve. Regulates water pressure to reduce water usage by 6% to 9%. This saves water, increases the service life of plumbing system components, and reduces risks of water leaks
- Check Valve. The single-coil spring mechanism uses a consistent spring-force design that responds rapidly to flow variation

## **Product Specifications**

- · Manufacturing: Made in the U.S.A.
- High Quality: 100% Medical Grade Stainless Steel (Series 3)
- Installation: One hour average install time
- · Valve Sizes: Available in all sizes up to 16"
- Certification: NSF/ANSI/CAN 61, IAPMO Standard IGG 338
- · Valve Warranty: 10 Years