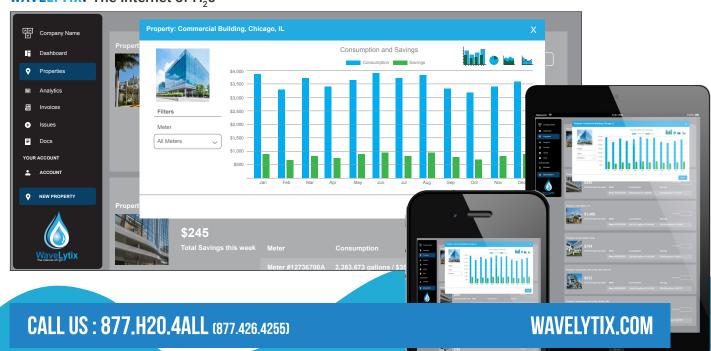

# **WAVELYTIX:** The Internet of H<sub>2</sub>0

WaveLytix Internet of H<sub>2</sub>0 uses Artificial Intelligence (AI) to monitor, analyze, predict and detect water leaks real-time and 24-7 to lower water utility costs and improve water efficiency.

## Real-Time Monitoring

- · 24-7 water monitoring
- Access water data securely from anywhere
- · Real-time alerts for high water consumption and leaks

### Water Analytics to Minimize Water Waste

- Analyze water usage patterns hourly, daily, weekly, monthly, yearly to minimize water waste
- · Compare water usage consumption across locations