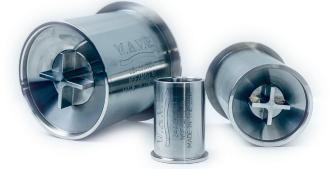

## The WAVE Valve

#### 3-in-1 Water Efficiency Valve

- Compressible Flow Valve. Compresses the accumulated air in the water line, reducing the volume of air prior to flowing through the water meter. The result is up to 30% savings on water usage and sewer costs
- Adjustable Pressure-Regulating Valve. Regulates water pressure to reduce water usage by 6% to 9%. This saves water, increases the service life of plumbing system components, and reduces risks of water leaks
- *Check Valve*. The single-coil spring mechanism uses a consistent spring-force design that responds rapidly to flow variation

#### **Product Specifications**

- Manufacturing: Made in the U.S.A.
- High Quality: 100% Medical Grade Stainless Steel (Series 3)
- Installation: One hour average install time
- Valve Sizes: Available in all sizes up to 16"
- Certification: NSF/ANSI/CAN 61, IAPMO Standard IGG 338
- Valve Warranty: 10 Years