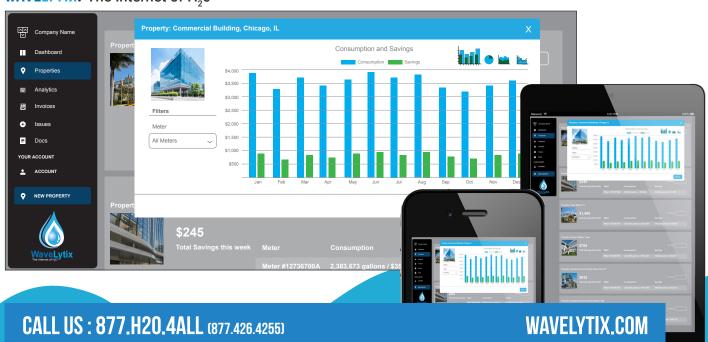

#### **WAVELYTIX:** The Internet of $H_2^0$

## WAVELYTIX: The Internet of H<sub>2</sub>0

WaveLytix Internet of  $H_20$  uses Artificial Intelligence (AI) to monitor, analyze, predict and detect water leaks real-time and 24-7 to lower water utility costs and improve water efficiency.

#### Real-Time Monitoring

- 24-7 water monitoring
- Access water data securely from anywhere
- Real-time alerts for high water consumption and leaks

#### Water Analytics to Minimize Water Waste

- Analyze water usage patterns hourly, daily, weekly, monthly, yearly to minimize water waste
- Compare water usage consumption across locations