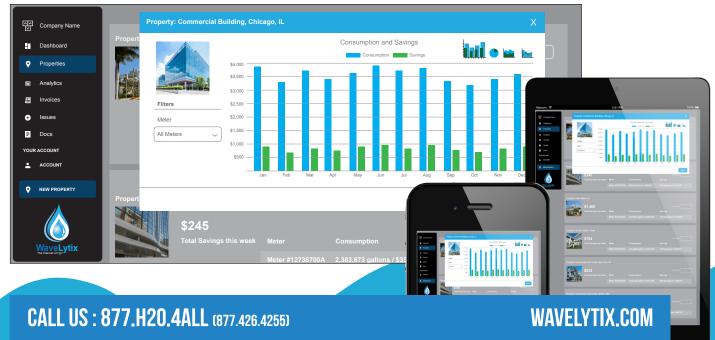

## WAVELYTIX: The Internet of H<sub>2</sub>0

WaveLytix Internet of  $H_20$  uses Artificial Intelligence (AI) to monitor, analyze, predict and detect water leaks real-time and 24-7 to lower water utility costs and improve water efficiency.

#### Real-Time Monitoring

- 24-7 water monitoring
- Access water data securely from anywhere
- Real-time alerts for high water consumption and leaks

#### Water Analytics to Minimize Water Waste

- Analyze water usage patterns hourly, daily, weekly, monthly, yearly to minimize water waste
- Compare water usage consumption across locations