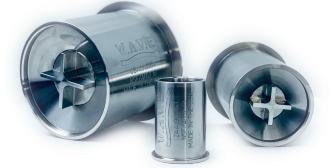

## The WAVE Valve

#### 3-in-1 Water Efficiency Valve

- Compressible Flow Valve. Compresses the accumulated air in the water line, reducing the volume of air prior to flowing through the water meter. The result is up to 30% savings on water usage and sewer costs
- Adjustable Pressure-Regulating Valve. Regulates water pressure to reduce water usage by 6% to 9%. This saves water, increases the service life of plumbing system components, and reduces risks of water leaks
- *Check Valve*. The single-coil spring mechanism uses a consistent spring-force design that responds rapidly to flow variation

#### **Product Specifications**

- Manufacturing: Made in the U.S.A.
- High Quality: 100% Medical Grade Stainless Steel (Series 3)
- Installation: One hour average install time
- Valve Sizes: Available in all sizes up to 16"
- Certification: NSF/ANSI/CAN 61, IAPMO Standard IGG 338
- Valve Warranty: 10 Years